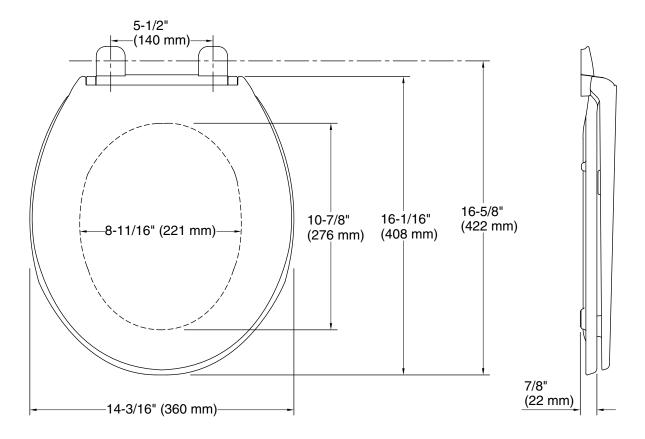

## **Technical Information**

All product dimensions are nominal.Seat shape type:Round-frontSeat front type:Closed-frontSeat-mounting5-1/2" (140 mm)holes:None State